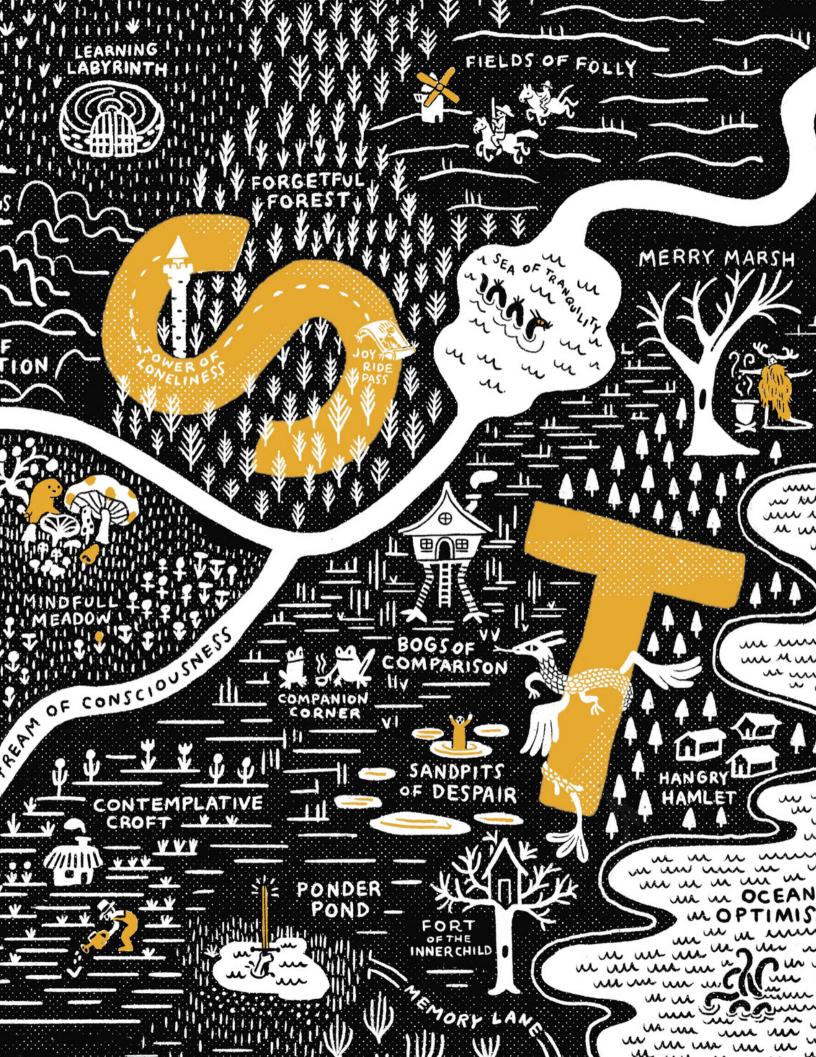

# LOST

#### 13 X 19"

Screen Print in Black & Metallic Gold on White Stock

LOST PSBMAP0001