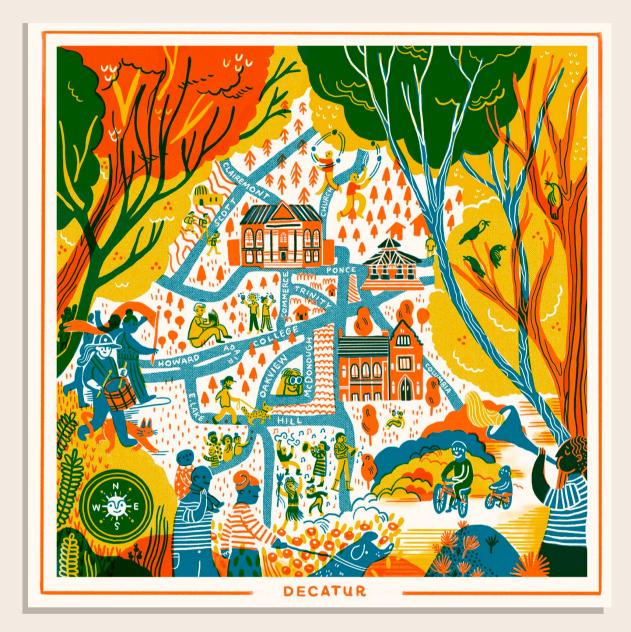

## DECATUR, ATL

#### 12 X 12"

Screen Print in Blue, Orange & Yellow on White Stock

DECATUR MAP PSBMAP0002