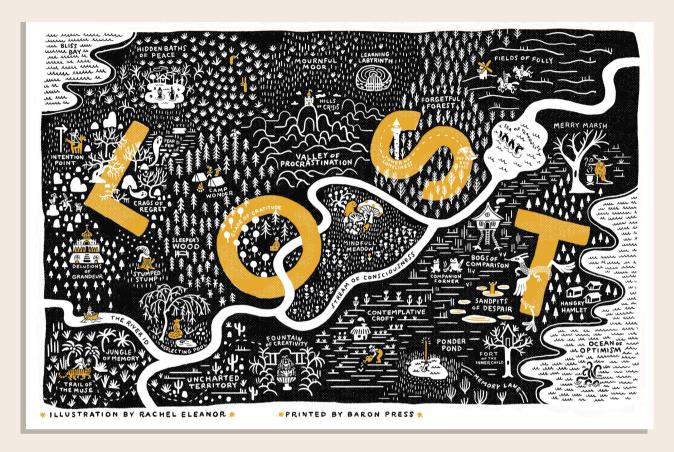

# LOST

#### 13 X 19"

Screen Print in Black & Metallic Gold on White Stock

LOST PSBMAP0001