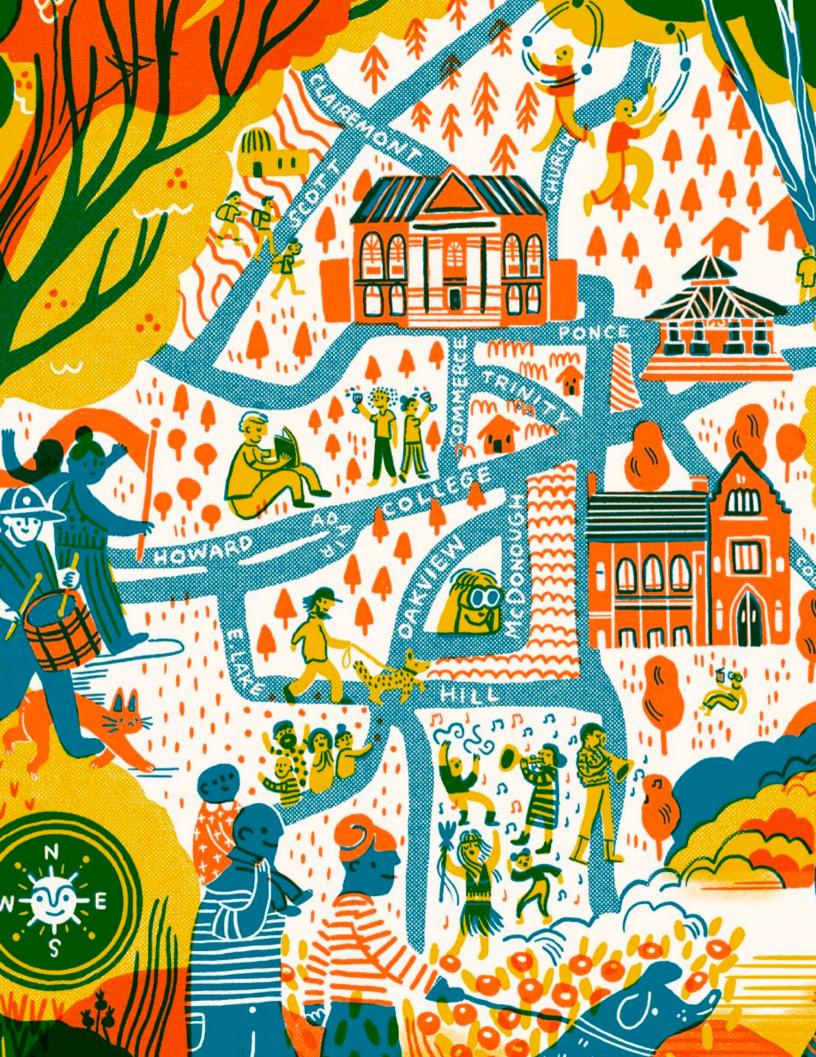

## DECATUR, ATL

#### 12 X 12"

Screen Print in Blue, Orange & Yellow on White Stock

DECATUR MAP PSBMAP0002